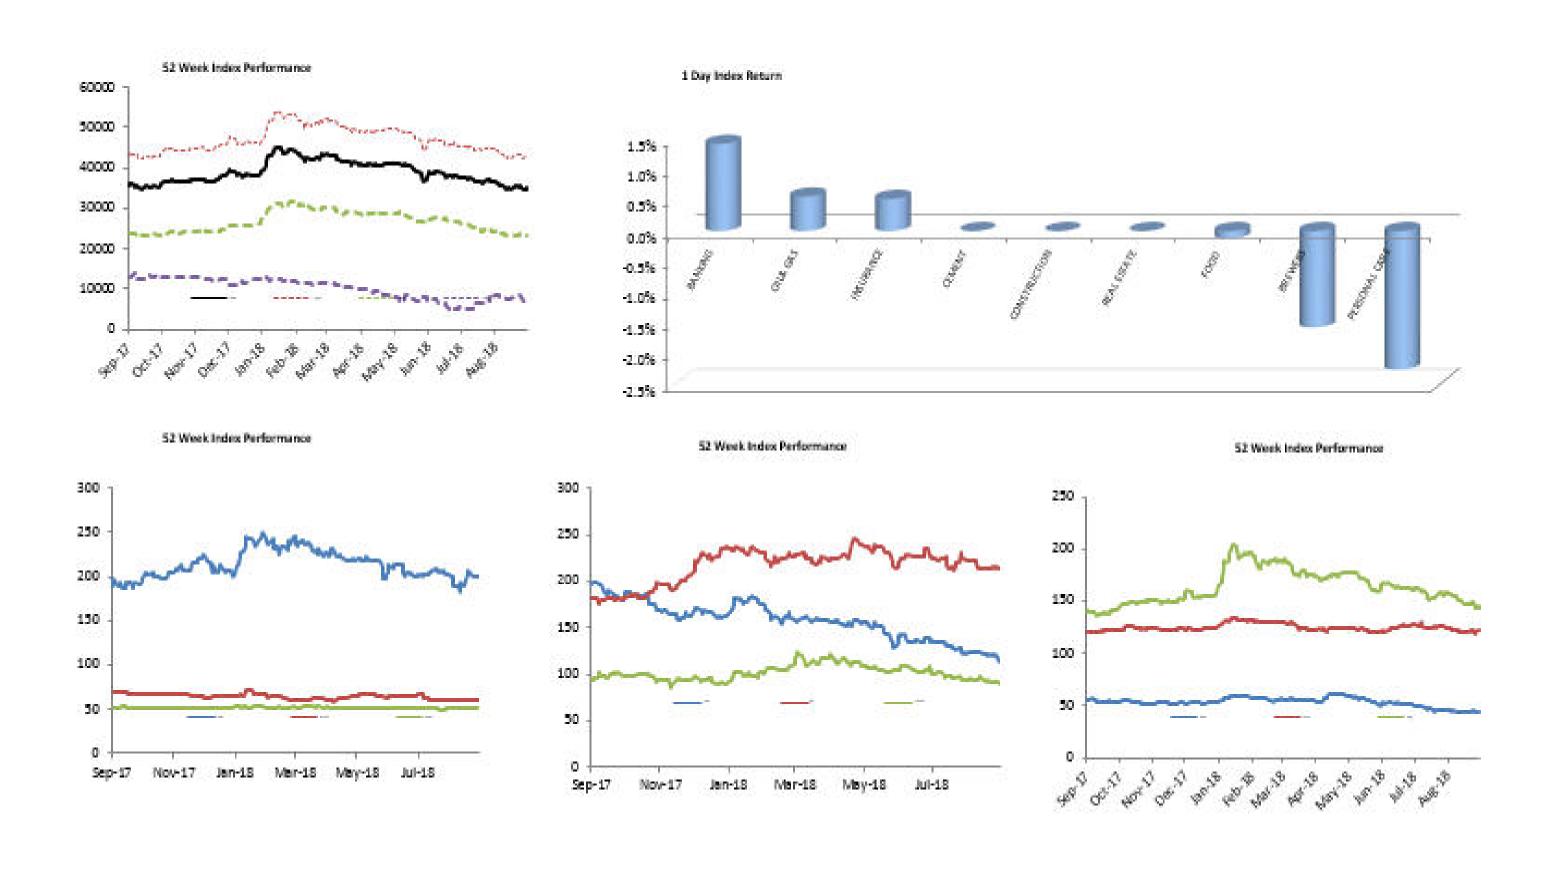

| Index Performance          |              |         |         |         |            |            |         |            |           |
|----------------------------|--------------|---------|---------|---------|------------|------------|---------|------------|-----------|
|                            |              |         |         |         |            |            |         | 52 Wk      |           |
|                            |              | 1 Wk    | 3 Month | 6 Month |            |            | 52 Wk   | Volatility | 52 Wk Max |
| ARM Sector Indices         | 1 Day Return | Return  | Return  | Return  | QTD Return | YTD Return | Return  | (SD)       | Drawdown  |
| BANKING                    | 1.41%        | -2.65%  | -9.48%  | -22.88% | -10.56%    | -6.15%     | 4.19%   | 1.19%      | -3.64%    |
| BREWERS                    | -1.57%       | -5.28%  | -11.94% | -28.95% | -17.77%    | -29.37%    | -41.00% | 1.51%      | -5.16%    |
| CEMENT                     | 0.00%        | -0.46%  | 1.59%   | -15.21% | -1.78%     | -2.28%     | 7.28%   | 1.77%      | -6.72%    |
| PERSONAL CARE              | -2.25%       | -2.58%  | -13.91% | -17.34% | -14.86%    | -1.64%     | -6.48%  | 1.85%      | -5.75%    |
| CONSTRUCTION               | 0.00%        | 0.00%   | -3.59%  | 0.36%   | -5.67%     | -6.72%     | -12.36% | 1.17%      | -6.44%    |
| FOOD                       | -0.12%       | -0.81%  | -0.42%  | -6.16%  | -9.18%     | -9.05%     | 17.85%  | 1.20%      | -3.81%    |
| INSURANCE                  | 0.52%        | 1.62%   | 1.24%   | -5.88%  | -3.28%     | -0.95%     | 0.70%   | 0.66%      | -2.36%    |
| OIL& GAS                   | 0.56%        | -1.25%  | -12.82% | -21.07% | -15.31%    | -19.10%    | -21.19% | 1.24%      | -3.59%    |
| REAL ESTATE                | 0.00%        | 0.00%   | -1.54%  | -4.05%  | -0.95%     | -3.53%     | -3.85%  | 0.18%      | -0.60%    |
| ARM Capitalisation Indices |              |         |         |         |            |            |         |            |           |
| Large Cap (Top 10%)        | 0.32%        | -1.58%  | -4.34%  | -17.03% | -7.35%     | -7.30%     | 0.13%   | 0.96%      | -3.68%    |
| Mid Cap (Mid 30%)          | 0.05%        | -1.24%  | -11.27% | -21.90% | -12.39%    | -9.68%     | -1.81%  | 0.79%      | -2.49%    |
| Small Cap (Bottom 60%)     | -6.46%       | -20.35% | -14.82% | -41.72% | 28.97%     | -46.26%    | -47.72% | 4.11%      | -18.59%   |